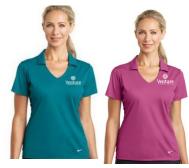

XL = 1 womens

Runs a little small

<u>Nike Golf / Polo Shirts</u>

## **SALE: \$8**

Womens: SM = (2) teal / MED = (1) teal (1) pink / LG = (2) pink / XL = (1) teal womens *runs about one size small* 

small

Mens' Fit: 3XL = (1) navy