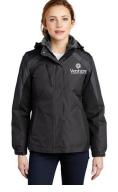

updated 5/15/23





#### Bella & Canvas Hoodie

Dark Green Only

SALE: \$12

Medium = 2

## Clique Softshell Jacket-mens & womens



Fabric waterproof to 3,000 mm. Breathable fabric with bonded microfleece lining.

#### SALE: \$20

SM = 2 Womens MED= 1 Women's LG = 1 Mens XL = 1 womens

Men's & women's sizing

## Runs a little small



# Winter Jackets SALE: \$20

3 Way convertible jacket: Zip the shell jacket and liner jacket together for maximum protection or wear either piece alone as conditions dictate.

Small = 2 womens

Med = 1 womens

XL = 1 womens

Runs a little small





<u>Nike Golf / Polo Shirts</u>

## **SALE: \$8**

Womens: SM = (2) teal / MED = (1) teal (1) pink / LG = (2) pink / XL = (1) teal womens *runs about one size small* 

small

Mens' Fit: 3XL = (1) navy