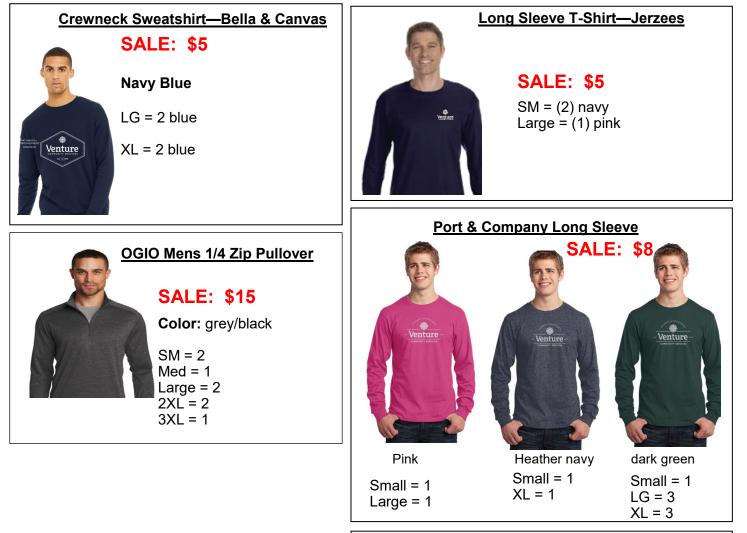

updated 5/15/23





#### Bella & Canvas Hoodie

Dark Green Only

SALE: \$12

Medium = 2

## Clique Softshell Jacket-mens & womens



Fabric waterproof to 3,000 mm. Breathable fabric with bonded microfleece lining.

#### SALE: \$20

SM = 2 Womens MED= 1 Women's LG = 1 Mens XL = 1 womens

Men's & women's sizing

## Runs a little small



# Winter Jackets SALE: \$20

3 Way convertible jacket: Zip the shell jacket and liner jacket together for maximum protection or wear either piece alone as conditions dictate.

Small = 2 womens

Med = 1 womens

XL = 1 womens

Runs a little small





<u>Nike Golf / Polo Shirts</u>

## **SALE: \$8**

Womens: SM = (2) teal / MED = (1) teal (1) pink / LG = (2) pink / XL = (1) teal womens *runs about one size small* 

small

Mens' Fit: 3XL = (1) navy