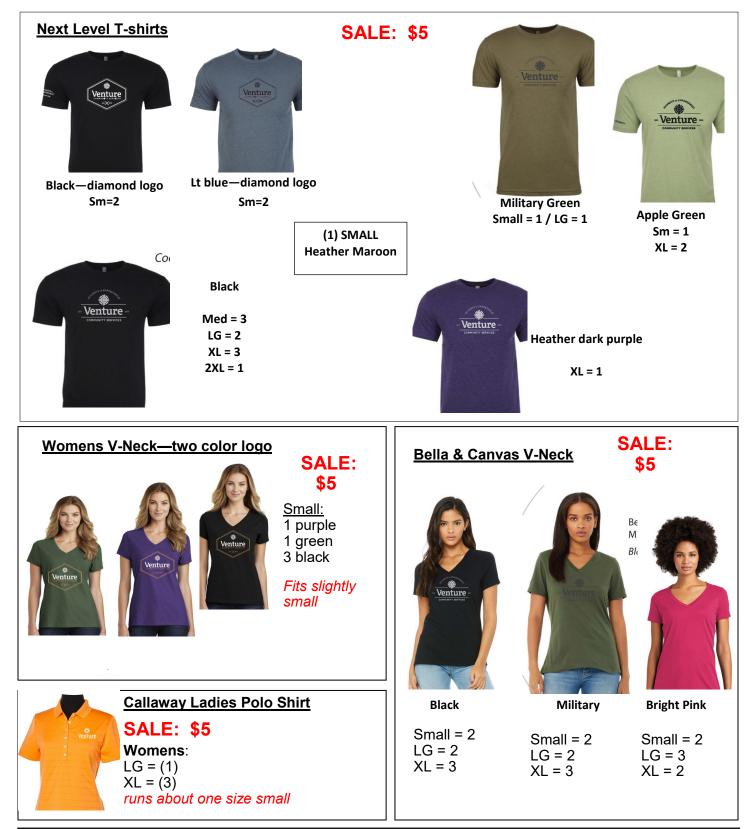

updated 5/15/23





#### Bella & Canvas Hoodie

Dark Green Only

SALE: \$12

Medium = 2

## Clique Softshell Jacket-mens & womens



Fabric waterproof to 3,000 mm. Breathable fabric with bonded microfleece lining.

#### SALE: \$20

SM = 2 Womens MED= 1 Women's LG = 1 Mens XL = 1 womens

Men's & women's sizing

## Runs a little small



# Winter Jackets SALE: \$20

3 Way convertible jacket: Zip the shell jacket and liner jacket together for maximum protection or wear either piece alone as conditions dictate.

Small = 2 womens

Med = 1 womens

XL = 1 womens

Runs a little small





<u>Nike Golf / Polo Shirts</u>

## **SALE: \$8**

Womens: SM = (2) teal / MED = (1) teal (1) pink / LG = (2) pink / XL = (1) teal womens *runs about one size small* 

small

Mens' Fit: 3XL = (1) navy