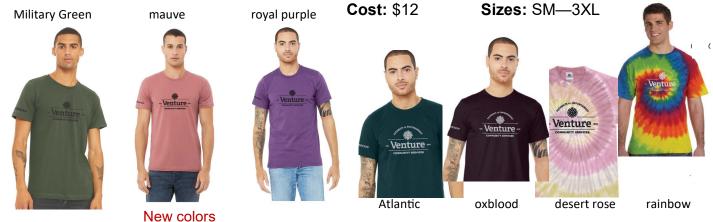

# LOGO CLOTHING & PROMOTIONAL ITEMS

To purchase, please contact Kerrie Mason— kmason@venturecs.org / credit cards accepted



# Bella & Canvas / Tie Dye T-Shirt







### **Baby Onesie**

The cutest venture item!

**Cost:** \$7

**Color:** grey with 'and so the adVenture begins'

**Sizes:** newborn, 6month, 12month

### Youth Bella & Canvas T-Shirts



Cost: \$10

**Youth sizes** 6/8, 10/12, 14/16

**Colors:** forest green, dark grey heather, heather orchid White & orange venture art on front & logo on upper back



### Mens & Ladies Fit Clique Softshell Jackets with Removable Hood

\*New Item\*



**Cost:** \$50

Sizes: SM—3XL

**Color:** Womens—Navy blue with orange accents Mens—Black with white accent



## Women's Sizing Full Zip Fleece



**Cost:** \$30

Sizes: SM—3XL

**Color:** Fuschia with Venture embroidered logo

# <section-header>Women's Sizing Puffy VestImage: Sizing Sizing Puffy VestImage: Sizing Sizing Sizes:<br/>SM-3XLSizes:<br/>SM-