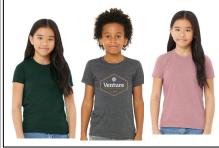

### Youth Bella & Canvas T-Shirts

Cost: \$10

**Youth sizes** 6/8, 10/12, 14/16

**Colors:** forest green, dark grey heather, heather orchid White & orange venture art on front & logo on upper back