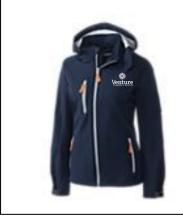

### Mens & Ladies Fit Clique Softshell Jackets with Removable Hood

\*New Item\*

**Cost:** \$50

Sizes: SM—3XL

**Color:** Womens—Navy blue with orange accents Mens—Black with white accent