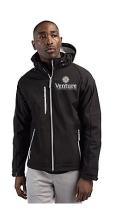

### Mens & Ladies Fit Clique Softshell Jackets with Removable Hood

\*New Item\*

**Cost:** \$50

Sizes: SM—3XL

**Color:** Womens—Navy blue with orange accents Mens—Black with white accent