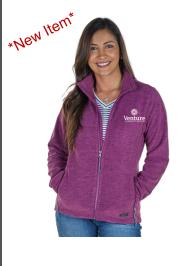

## Women's Sizing Full Zip Fleece

**Cost:** \$30

Sizes: SM—3XL

**Color:** Fuschia with Venture embroidered logo